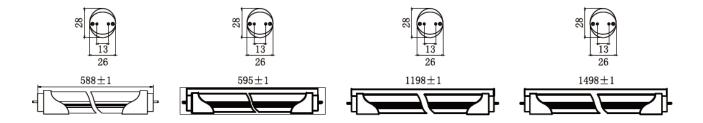

### 1. Dimensional Drawing:

All dimension units are millimeter.

All dimension tolerance is ±1mm unless otherwise noted.

**2. Pink LED tube light technical parameters** (\*\*\* Note: Different CCT LEDS has different optical properties. The deviation is less than 5%\*\*\*)

| Model No.          | LED<br>No.<br>(pcs | Voltage<br>(AC) | Size (MM) | Pow<br>er | Housing<br>Material | LED<br>style | Flux(LM | Bea<br>m<br>angl<br>e | CRI(<br>Ra) |
|--------------------|--------------------|-----------------|-----------|-----------|---------------------|--------------|---------|-----------------------|-------------|
| GNH-T8-60-48-9W    | 48                 | 100-240V        | L600*Φ26  | 9W        | Aluminum            | 2835<br>SMD  | 550LM   | 120°                  | ≥70         |
| GNH-T8-90-72-12W   | 72                 | 100-240V        | L900*Ф26  | 12W       | Aluminum            | 2835<br>SMD  | 950LM   | 120°                  | ≥70         |
| GNH-T8-120-96-18W  | 96                 | 100-240V        | L1200*Ф26 | 18W       | Aluminum            | 2835<br>SMD  | 1500LM  | 120°                  | ≥70         |
| GNH-T8-150-120-22W | 120                | 100-240V        | L1500*Ф26 | 22W       | Aluminum            | 2835<br>SMD  | 1550LM  | 120°                  | ≥70         |