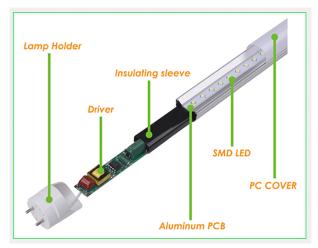

| 72                 | 100-240V        | L900*Ф26  | 12W       | Aluminum            | 2835<br>SMD  | 950LM   | 120°                  | ≥70         |
| GNH-T8-120-96-18W  | 96                 | 100-240V        | L1200*Ф26 | 18W       | Aluminum            | 2835<br>SMD  | 1500LM  | 120°                  | ≥70         |
| GNH-T8-150-120-22W | 120                | 100-240V        | L1500*Ф26 | 22W       | Aluminum            | 2835<br>SMD  | 1550LM  | 120°                  | ≥70         |



LED luminaries Manufacturer and Exporter

### 3. Photometric drawing (just for reference)



### Illuminance Maintenance



**Tel:** +86 755 81471320 **Fax:** +86 755 81711339 www.greenoughled.com Email: sales@greenoughled.com



## LED luminaries Manufacturer and Exporter

### 4. External Structure:





### 5. Installation

### 1. Inductive Fixture (Magnetic Ballast)



Way 1: Replace with LED starter Starter AC100V-254V

Turn off the power, remove fluorescent tube remove fluorescent starter and replace with LED starter. Place LED tube into position.

### 2. Electronic Fixture (Electronic Ballast)



B: Traditional fluorescent tube with electronic fixture. (Electronic Ballast)

A: Traditional fluorescent tube with inductive fixture. (Magnetic Ballast)



Turn off the power, remove fluorescent tube and fluorescent starter. Bypass magnetic ballast(Qualified Electrician ONLY). Replace with LED tube.



Turn off the power, remove fluorescent tube. Qualified Electrician needs to bypass or remove the electronic ballast, reconnect for single ended power input, and then replace with LED tube.