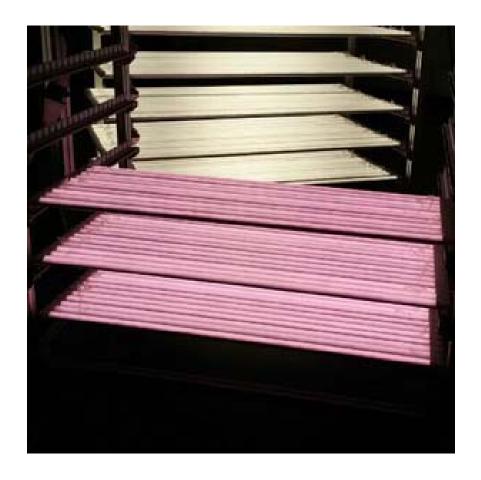

### 7. Applications

Special LED Tube with pink color for supermarket, eat, sausage, fruit makes them look more fresh and appetizing.

Typically it can be used to replace the special OSRAM Natural SPLIT Control, color 76" T8 fluorescent tube.

- Shop with meat, baked food
- Supermarket with fruit and vegetable
- Laboratories, special plastic and metal industry
- Other Special food industries.

**Tel:** +86 755 81471320 Fax: +86 755 81711339 www.greenoughled.com Email: sales@greenoughled.com