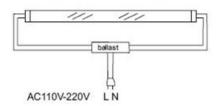

Turn off the power, remove fluorescent tube. Qualified Electrician needs to bypass or remove the electronic ballast, reconnect for single ended power input, and then replace with LED tube.

www.greenoughled.com **Tel**: +86 755 81471320 **Fax**: +86 755 81711339 **Email**: sales@greenoughled.com