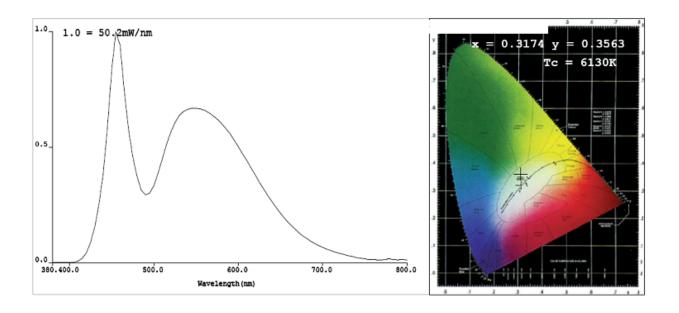

------|-------------|
| GNH-T8-60-48-9W    | 48                 | 100-240V        | L600*Φ26  | 9W        | Aluminum            | 2835<br>SMD  | 550LM   | 120°                  | ≥70         |
| GNH-T8-90-72-12W   | 72                 | 100-240V        | L900*Ф26  | 12W       | Aluminum            | 2835<br>SMD  | 950LM   | 120°                  | ≥70         |
| GNH-T8-120-96-18W  | 96                 | 100-240V        | L1200*Ф26 | 18W       | Aluminum            | 2835<br>SMD  | 1500LM  | 120°                  | ≥70         |
| GNH-T8-150-120-22W | 120                | 100-240V        | L1500*Ф26 | 22W       | Aluminum            | 2835<br>SMD  | 1550LM  | 120°                  | ≥70         |



LED luminaries Manufacturer and Exporter

### 3. Photometric drawing (just for reference)



### Illuminance Maintenance



**Tel:** +86 755 81471320 **Fax:** +86 755 81711339 www.greenoughled.com Email: sales@greenoughled.com



## LED luminaries Manufacturer and Exporter

### 4. External Structure:





### 5. Installation

### 1. Inductive Fixture (Magnetic Ballast)



Way 1: Replace with LED starter Starter AC100V-254V

Turn off the power, remove fluorescent tube remove fluorescent starter and replace with LED starter. Place LED tube into position.

### 2. Electronic Fixture (Electronic Ballast)



B: Traditional fluorescent tube with electronic fixture. (Electronic Ballast)

A: Traditional fluorescent tube with inductive fixture. (Magnetic Ballast)



Turn off the power, remove fluorescent tube and fluorescent starter. Bypass magnetic ballast(Qualified Electrician ONLY). Re