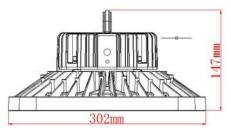

### 2. **Dimensional Drawing(**Unit: mm):

## **Square UFO LED High Bay Light Specification**

Product: Square UFO Led High Bay Light

Model No.: GNH-S-HBL-100W; GNH-S-HBL-150W; GNH-S-HBL-200W

**Dimension(mm):** 302\*302\*173; 302\*302\*173; 302\*302\*173