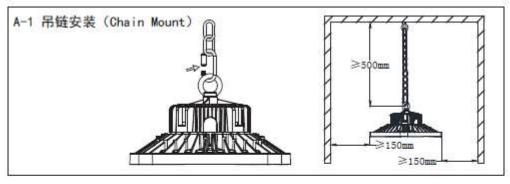

## 4. Structure Drawing:

### 5. User Manual For UFO LED High Bay Light:

- Read through this manual before installation.
- For indoor use only.
- Handle the product with care.
- The product must be grounded.
- This product must be installed and maintained by certified electrician.
- Consult with the manufacturer before maintenance.
- Turn OFF the power before installation and maintenance.
- Make sure the products are securely installed.
- The housing might become hot after operation.
- Make sure the construction is strong enough to support the products.
- The product will automatically shut down once the temperature goes too high;
  and will automaticallyturn on once it cools down.
- If the cord of the product is damaged please stop using the product and consult with manufacturer.

### 6. Installation For UFO LED High Bay Light:

<u>www.greenoughled.com</u> **Tel:** +86 755 81471320 Fax: +86 755 81711339 Email: <a href="mailto:sales@greenoughled.com">sales@greenoughled.com</a>