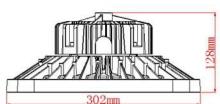

well<br>Driver | 302*302*173                                          | 302*302*173    | 302*302*173    |  |  |
| Packing          | CE Driver          | 368*368*216                                          | 368*368*216    | 368*368*216    |  |  |
| Size(mm)         | Meanwell<br>Driver | 368*368*216                                          | 368*368*216    | 368*368*216    |  |  |
| Mounting Type    |                    | Pole (default), Chain (optional), Bracket (optional) |                |                |  |  |

<u>www.greenoughled.com</u> **Tel:** +86 755 81471320 Fax: +86 755 81711339 Email: <a href="mailto:sales@greenoughled.com">sales@greenoughled.com</a>



## Greenough Enterprises Co., Ltd.

LED luminaries Manufacturer and Exporter

### 2. **Dimensional Drawing(**Unit: mm):





## 3. Distribution Diagram(100W in 60° and 200 in 90° for reference)







www.greenoughled.com Tel: +86 755 81471320 Fax: +86 755 81711339 Email: sales@greenoughled.com



# Greenough Enterprises Co., Ltd.

LED luminaries Manufacturer and Exporter

## 4. Structure Drawing:



### 5. User Manual For UFO LED High Bay Light:

















- Read through this manual before installation.
- For indoor use only.
- Handle the product with care.
- The product must be grounded.
- This product must be installed and maintained by certified electrician.
- Consult with the manufacturer before maintenance.
- Turn OFF the power before installation and maintenance.
- Make sure the products are securely installed.
- The housing might become hot after operation.
- Make sure the construction is strong