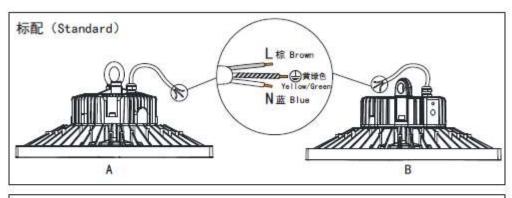

### 5. User Manual For UFO LED High Bay Light:

- Read through this manual before installation.
- For indoor use only.
- Handle the product with care.
- The product must be grounded.
- This product must be installed and maintained by certified electrician.
- Consult with the manufacturer before maintenance.
- Turn OFF the power before installation and maintenance.
- Make sure the products are securely installed.
- The housing might become hot after operation.
- Make sure the construction is strong enough to support the products.
- The product will automatically shut down once the temperature goes too high;
  and will automaticallyturn on once it cools down.
- If the cord of the product is damaged please stop using the product and consult with manufacturer.

### 6. Installation For UFO LED High Bay Light:

<u>www.greenoughled.com</u> **Tel:** +86 755 81471320 Fax: +86 755 81711339 Email: <a href="mailto:sales@greenoughled.com">sales@greenoughled.com</a>