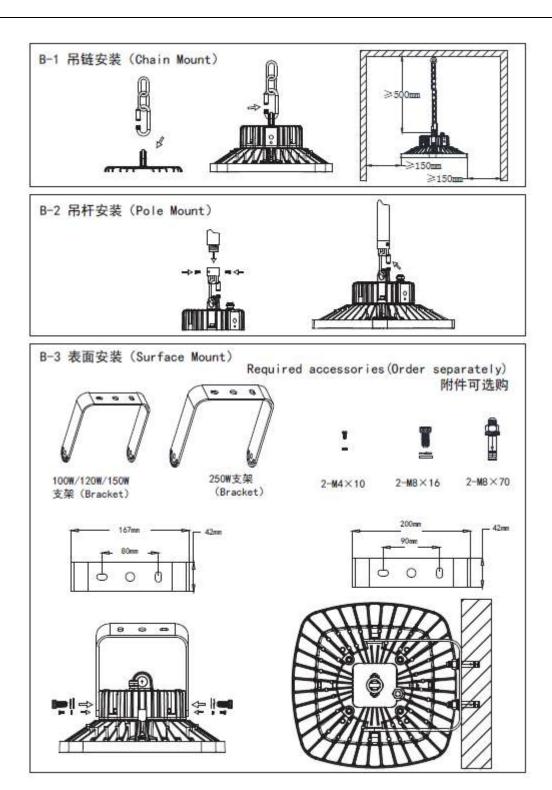

## 4. Structure Drawing:

### 5. User Manual For UFO LED High Bay Light:

- Read through this manual before installation.
- For indoor use only.
- Handle the product with care.
- The product must be grounded.
- This product must be installed and maintained by certified electrician.
- Consult with the manufacturer before maintenance.
- Turn OFF the power before installation and maintenance.
- Make sure the products are securely installed.
- The housing might become hot after operation.
- Make sure the construction is strong enough to support the products.
- The product will automatically shut down once the temperature goes too high;
  and will automaticallyturn on once it cools down.
- If the cord of the product is damaged please stop using the product and consult with manufacturer.

### 6. Installation For UFO LED High Bay Light:

<u>www.greenoughled.com</u> **Tel:** +86 755 81471320 Fax: +86 755 81711339 Email: <a href="mailto:sales@greenoughled.com">sales@greenoughled.com</a>