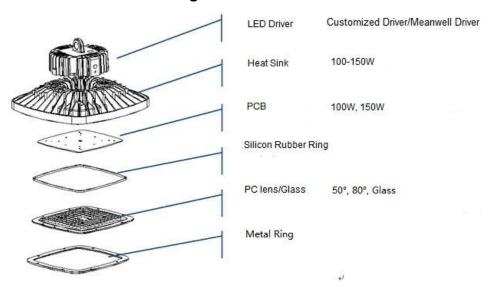

br>Driver | 368*368*216                                          | 368*368*216    | 368*368*216    |  |  |
| Mounting Type    |                    | Pole (default), Chain (optional), Bracket (optional) |                |                |  |  |

<u>www.greenoughled.com</u> **Tel:** +86 755 81471320 Fax: +86 755 81711339 Email: <a href="mailto:sales@greenoughled.com">sales@greenoughled.com</a>



## Greenough Enterprises Co., Ltd.

LED luminaries Manufacturer and Exporter

### 2. **Dimensional Drawing(**Unit: mm):





## 3. Distribution Diagram(100W in 60° and 200 in 90° for reference)







www.greenoughled.com Tel: +86 755 81471320 Fax: +86 755 81711339 Email: sales@greenoughled.com



# Greenough Enterprises Co., Ltd.

LED luminaries Manufacturer and Exporter

## 4. Structure Drawing:



### 5. User Manual For UFO LED High Bay Light:

















- Read through this manual before installation.
- For indoor use only.
- Handle the product with care.
- The product must be grounded.
- This product must be installed and maintained by certified electrician.
- Consult with the manufacturer before maintenance.
- Turn OFF the power before installation and maintenance.
- Make sure the products are securely installed.
- The housing might become hot after operation.
- Make sure the construction is strong enough to support the products.
- The product will automatically shut down once the temperature goes too high;
  and will automaticallyturn on once it cools down.
- If the cord of the product is damaged please stop using the product and consult with manufacturer.



### 6. Insta