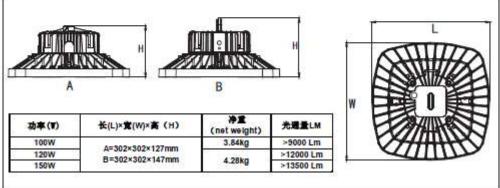

### 2. **Dimensional Drawing(**Unit: mm):

## **Square UFO LED High Bay Light Specification**

Product: Square UFO Led High Bay Light

Model No.: GNH-S-HBL-100W; GNH-S-HBL-150W; GNH-S-HBL-200W

**Dimension(mm):** 302\*302\*173; 302\*302\*173; 302\*302\*173

## 1. LED high bay light technical parameters

| Part Number      |                    | GNH-S-HBL-100W                                       | GNH-S-HBL-120W | GNH-S-HBL-150W |  |  |
|------------------|--------------------|------------------------------------------------------|----------------|----------------|--|--|
| Power (W)        |                    | 100W                                                 | 120W           | 150W           |  |  |
| Input voltage(V) |                    | 90-305VAC                                            |                |                |  |  |
| Input Current    |                    | 0.46A@220VAC                                         | 0.55A@220VAC   | 0.68A@220VAC   |  |  |
| PF               |                    | >0.95@220VAC                                         |                |                |  |  |
| DC V out         |                    | 50-60VDC                                             |                |                |  |  |
| DC A out         |                    | 1.6A                                                 | 1.9A           | 2.45A          |  |  |
| сст              |                    | Warm(4000K/Ra80),White(5700K/Ra70 and Ra80)          |                |                |  |  |
| Ra >80           | Typical Flux       | 9000Lm±10%                                           | 13200Lm±10%    | 15000±10%      |  |  |
| Ra >70           | Typical Flux       | 10000Lm±10%                                          | 13800Lm±10%    | 15800Lm±10%    |  |  |
| LED Qty (pcs)    |                    | 90                                                   | 135            | 135            |  |  |
| LEDBrand         |                    | Nichia3030                                           |                |                |  |  |
| Beam Angle       |                    | PC lens with 50°and 80°                              |                |                |  |  |
| IP Grade         |                    | IP65                                                 |                |                |  |  |
| Operation Temp   |                    | -40℃ ~ +65℃                                          |                |                |  |  |
| Body Color       |                    | Black (MOQ is required for other color demand.)      |                |                |  |  |
| Life Span        |                    | 50000 Hours                                          | 50000 Hours    | 50000 Hours    |  |  |
| Product          | CE Driver          | 302*302*147                                          | 302*302*147    | 302*302*147    |  |  |
| Size(mm)         | Meanwell<br>Driver | 302*302*173                                          | 302*302*173    | 302*302*173    |  |  |
| Packing          | CE Driver          | 368*368*216                                          | 368*368*216    | 368*368*216    |  |  |
| Size(mm)         | Meanwell<br>Driver | 368*368*216                                          | 368*368*216    | 368*368*216    |  |  |
| Mounting Type    |                    | Pole (default), Chain (optional), Bracket (optional) |                |                |  |  |