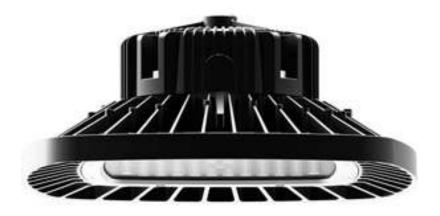

### I. Product Introduction

## **Square UFO LED High Bay Light Specification**

Product: Square UFO Led High Bay Light

Model No.: GNH-S-HBL-100W; GNH-S-HBL-150W; GNH-S-HBL-200W

**Dimension(mm):** 302\*302\*173; 302\*302\*173; 302\*302\*173