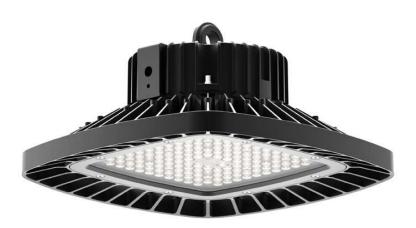

## **Square UFO LED High Bay Light Specification**

Product: Square UFO Led High Bay Light

Model No.: GNH-S-HBL-100W; GNH-S-HBL-150W; GNH-S-HBL-200W

**Dimension(mm):** 302\*302\*173; 302\*302\*173; 302\*302\*173

### I. Product Introduction

### **Characteristics**

- **Energy saving**. Saving 50% energy than the conventional Metal halide lamp, Sodium Light.
- Long life and environmental protection. LED high bay light uses LEDs with long lifetime more than
- 3. 50,000 hours. It has no ultraviolet radiation. It offers full environmental protection. It has no hazardous materials like mercury or lead entering the environment.
- **Input voltage:** AC90~305V, Over voltage, over current protection.
- They also could be dimming in 0-10V or Dali Dimming
- Good heat dissipation. Adopt high thermal conductivity aluminum shell, laminated structure, thermal conductive area is fully, IP 65
- **Low heat**. The total power consumption is less than half of the traditional industrial lights.
- 8. New design, with lighter weight, better heat dissipation, more stable quality, easy to install
- 9. The main accessories are imported materials, anti-high temperature and anti-corrosion
- 10. The led chips are the imported high brightness chips, with higher lumen output, high thermal conductivity, low luminous decay, pure light color, no ghosting etc
- 11. The lamps are with the angle locking device, to ensure the angle won't be changed for the long-term working in the vibration environment
- 12. Using the latest technology of heat radiation structure, can ensure lamp life
- 13. With pedestal, pendant, pole, Chain, Bracket etc installation methods.