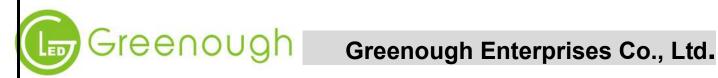

## 7. Packing for round led high bay light

| Part No.         | Driver    | Packing Box | Gross  | Net    |
|------------------|-----------|-------------|--------|--------|
|                  |           |             | Weight | weight |
| CNILLS LIDE 400W | CE Driver | 368*368*216 | 5.10Kg | 4.15Kg |
| GNH-S-HBL-100W   | Meanwell  | 368*368*216 | 4.70Kg | 3.80Kg |
| GNH-S-HBL-150W   | CE Driver | 368*368*216 | 5.20Kg | 4.25Kg |
| GNH-3-HBL-13000  | Meanwell  | 424*424*270 | 7.10Kg | 5.70Kg |
| GNH-S-HBL-200W   | CE Driver | 368*368*216 | 5.10Kg | 4.15Kg |
| GNN-3-NBL-200W   | Meanwell  | 424*424*270 | 5.20Kg | 4.25Kg |