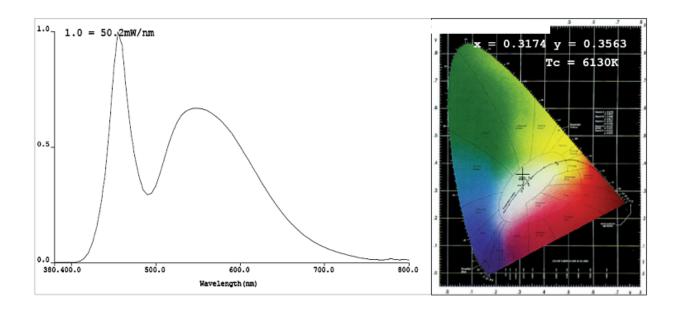

120°          | 70-80Ra |
| GNH-T8-12<br>0-96-18W  | 96               | 100-240V    | L1200*Ф26 | 18W   | 2800-6500K | 2835SMD   | 1650-1850 | 120°          | 70-80Ra |
| GNH-T8-15<br>0-120-22W | 120              | 100-240V    | L1500*Ф26 | 22W   | 2800-6500K | 2835SMD   | 2100-2200 | 120°          | 70-80Ra |
| GNH-T8-15<br>0-180-26W | 144              | 100-240V    | L1800*Ф26 | 26W   | 2800-6500K | 2835SMD   | 2450-2600 | 120°          | 70-80Ra |
| GNH-T8-15<br>0-240-36W | 192              | 100-240V    | L2400*Ф26 | 36W   | 2800-6500K | 2835SMD   | 3200-3300 | 120°          | 70-80Ra |

www.greenoughled.com **Tel**: +86 755 81471320 **Fax**: +86 755 81711339 **Email**: sales@greenoughled.com



LED luminaries Manufacturer and Exporter

### 3. Photometric drawing (just for reference)



### Illuminance Maintenance



www.greenoughled.com **Tel:** +86 755 81471320 **Fax:** +86 755 81711339 **Email:** sales@greenoughled.com



## LED luminaries Manufacturer and Exporter

### 4. External Structure:





### Installation

### 1. Inductive Fixture (Magnetic Ballast)





Turn off the power, remove fluorescent tube remove fluorescent starter and replace with LED starter. Place LED tube into position.

# A: Traditional fluorescent tube with inductive fixture. (Magnetic Ballast)



Turn off the power, remove fluorescent tube and fluorescent starter. Bypass magnetic ballast(Qualified Electrician ONLY). Replace with LED tube.

### 2. Electronic Fixture (Electronic Ballast)



B: Traditional fluorescent tube with electronic fixture. (Electronic Ballast)



Turn off the power, remo