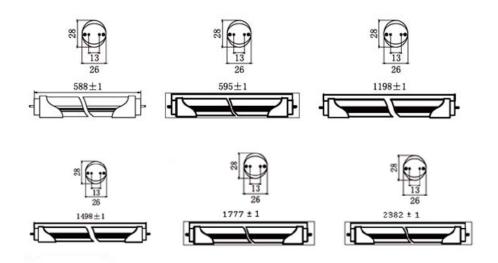

### 1. Dimensional Drawing:

All dimension units are millimeter.

All dimension tolerance is ±1mm unless otherwise noted.

**2. LED lighting technical parameters (**\*\*\* Note: Different CCT LEDS has different optical properties. The deviation is less than 5%\*\*\*)

| Model No.              | LED No.<br>(pcs) | Voltage(AC) | Size (MM) | Power | ССТ        | LED style | Flux(LM)  | Beam<br>angle | CRI     |
|------------------------|------------------|-------------|-----------|-------|------------|-----------|-----------|---------------|---------|
| GNH-T8-60<br>-48-9W    | 48               | 100-240V    | L600*Φ26  | 9W    | 2800-6500K | 2835SMD   | 750-900   | 120°          | 70-80Ra |
| GNH-T8-90<br>-72-12W   | 72               | 100-240V    | L900*Ф26  | 12W   | 2800-6500K | 2835SMD   | 1250-1400 | 120°          | 70-80Ra |
| GNH-T8-12<br>0-96-18W  | 96               | 100-240V    | L1200*Ф26 | 18W   | 2800-6500K | 2835SMD   | 1650-1850 | 120°          | 70-80Ra |
| GNH-T8-15<br>0-120-22W | 120              | 100-240V    | L1500*Ф26 | 22W   | 2800-6500K | 2835SMD   | 2100-2200 | 120°          | 70-80Ra |
| GNH-T8-15<br>0-180-26W | 144              | 100-240V    | L1800*Ф26 | 26W   | 2800-6500K | 2835SMD   | 2450-2600 | 120°          | 70-80Ra |
| GNH-T8-15<br>0-240-36W | 192              | 100-240V    | L2400*Ф26 | 36W   | 2800-6500K | 2835SMD   | 3200-3300 | 120°          | 70-80Ra |