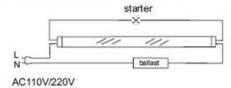

### 1. Inductive Fixture (Magnetic Ballast)

Turn off the power, remove fluorescent tube remove fluorescent starter and replace with LED starter. Place LED tube into position.