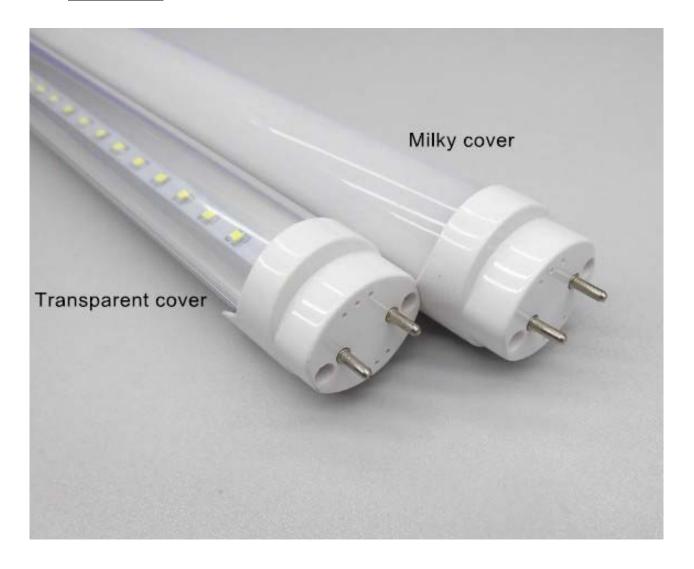

### **Materials**

Our T8 LED tubes use transparent or milky PC cover and aluminum material, high quality SMD2835 LED light source.