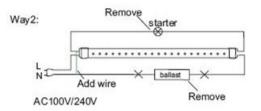

### 2. Electronic Fixture (Electronic Ballast)

B: Traditional fluorescent tube with electronic fixture. (Electronic Ballast)

Turn off the power, remove fluorescent tube. Qualified Electrician needs to bypass or remove the electronic ballast, reconnect for single ended power input, and then replace with LED tube.