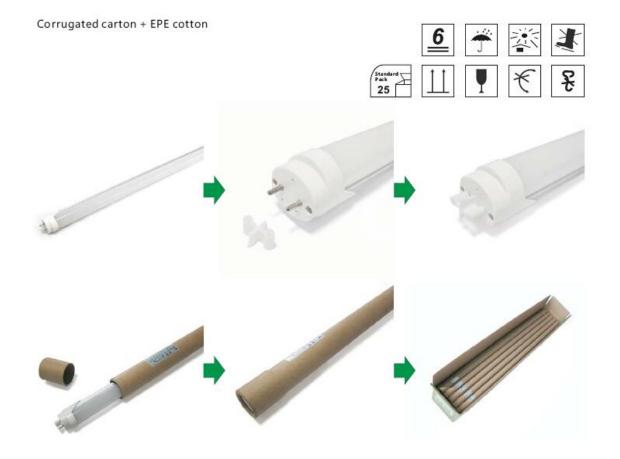

### 6. Packing details

| Part No. | Package dimension             | Gross Weight |
|----------|-------------------------------|--------------|
| T8-60    | 650X215X223mm , 25pcs/carton  | 7.90kg       |
| T8-90    | 950X215X223mm , 25pcs/carton  | 10.60kg      |
| T8-120   | 1260X215X223mm , 25pcs/carton | 12.90kg      |
| T8-150   | 156X215X223mm , 25pcs/carton  | 14.80kg      |
| T8-180   | 186X215X223mm , 25pcs/carton  | 21.00kg      |
| T8-240   | 246 X215X223mm , 25pcs/carton | 25.50kg      |