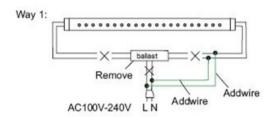

# A: Traditional fluorescent tube with inductive fixture. (Magnetic Ballast)

Turn off the power, remove fluorescent tube and fluorescent starter. Bypass magnetic ballast(Qualified Electrician ONLY). Replace with LED tube.

### 2. Electronic Fixture (Electronic Ballast)

B: Traditional fluorescent tube with electronic fixture. (Electronic Ballast)

Turn off the power, remove fluorescent tube. Qualified Electrician needs to bypass or remove the electronic ballast, reconnect for single ended power input, and then replace with LED tube.