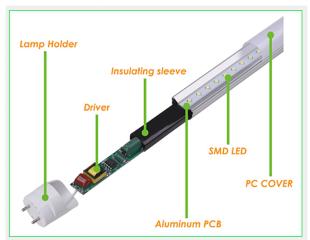

00-240V    | L1500*Ф26 | 22W   | 2800-6500K | 2835SMD   | 2100-2200 | 120°          | 70-80Ra |
| GNH-T8-15<br>0-180-26W | 144              | 100-240V    | L1800*Ф26 | 26W   | 2800-6500K | 2835SMD   | 2450-2600 | 120°          | 70-80Ra |
| GNH-T8-15<br>0-240-36W | 192              | 100-240V    | L2400*Ф26 | 36W   | 2800-6500K | 2835SMD   | 3200-3300 | 120°          | 70-80Ra |

www.greenoughled.com **Tel**: +86 755 81471320 **Fax**: +86 755 81711339 **Email**: sales@greenoughled.com



LED luminaries Manufacturer and Exporter

### 3. Photometric drawing (just for reference)



### Illuminance Maintenance



www.greenoughled.com **Tel:** +86 755 81471320 **Fax:** +86 755 81711339 **Email:** sales@greenoughled.com



## LED luminaries Manufacturer and Exporter

### 4. External Structure:





### Installation

### 1. Inductive Fixture (Magnetic Ballast)





Turn off the power, remove fluorescent tube remove fluorescent starter and replace with LED starter. Place LED tube into position.

# A: Traditional fluorescent tube with inductive fixture. (Magnetic Ballast)



Turn off the power, remove fluorescent tube and fluorescent starter. Bypass magnetic ballast(Qualified Electrician ONLY). Replace with LED tube.

### 2. Electronic Fixture (Electronic Ballast)



B: Traditional fluorescent tube with electronic fixture. (Electronic Ballast)



Turn off the power, remove fluorescent tube. Qualified Electrician needs to bypass or remove the electronic ballast, reconnect for single ended power input, and then replace with LED tube.

www.greenoughled.com Tel: +86 755 81471320 Fax: +8