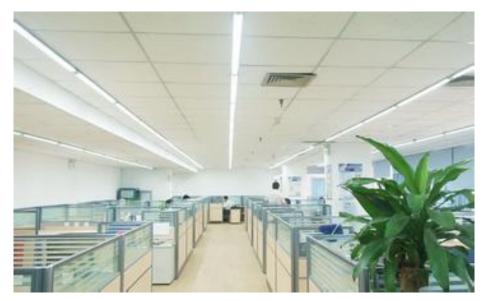

### 7. Applications

Direct replacement for conventional fluorescent light, applicable to Indoor lighting such as home, villa, restaurant, hotel, lobby, show room, shop window, conference and meeting rooms, factories and offices, institution buildings, underground parking area, schools, colleges & universities, hospitals, places where there is a need for energy saving and high color rendering index lighting.