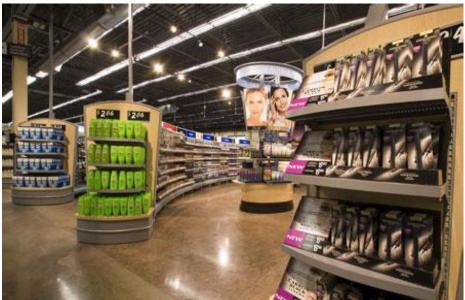

### 7. Applications

Direct replacement for conventional fluorescent light, applicable to Indoor lighting such as home, villa, restaurant, hotel, lobby, show room, shop window, conference and meeting rooms, factories and offices, institution buildings, underground parking area, schools, colleges & universities, hospitals, places where there is a need for energy saving and high color rendering index lighting.