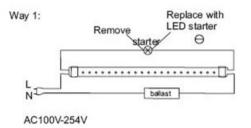

# A: Traditional fluorescent tube with inductive fixture. (Magnetic Ballast)

Turn off the power, remove fluorescent tube and fluorescent starter. Bypass magnetic ballast(Qualified Electrician ONLY). Replace with LED tube.