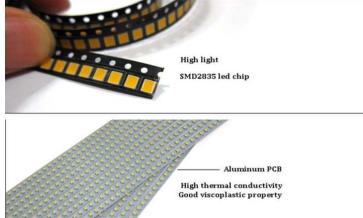

### **Materials**

Our T8 LED tubes use transparent or milky PC cover and aluminum material, high quality SMD2835 LED light source.